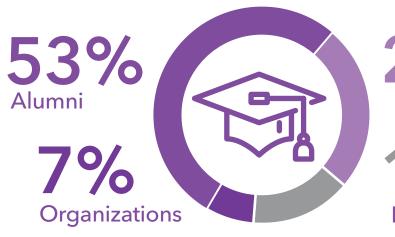

# OUR DONORS: \$130.6M

Each gift matters, as do gifts of all sizes. Thank you to each person who gave in 2022-23 to support St. Thomas and our students.

10,133 Donors

5,417 Alumni **Donors** 

**ALL-TIME RECORD** 

1,965 New Donors

2,412 Scholarship

Recipients

to Annual Scholarships

\$15M Added to Endowed

**Scholarships** 

#### **IMPACT** ACROSS **COLLEGES AND SCHOOLS**

\$24.8M



**IMPACT ON D-1 ATHLETICS** 



**FINN** SOCIETY

846

(Estate Gifts)

**Total Finn Members** 



Commitments Realized

### **WHO** GAVE IN **2022-23**



25% **Parents** 

15% Friends

#### PARENT & FAMILY GIVING



Current **Parents** 

Past **Parents**  \$2.5M

\$6.6M

## PRESIDENT'S **LEADERSHIP** DONORS (>\$1K)



# TOMMIE **GIVE DAY '22**

#### **ALL-TIME RECORD** NUMBER OF TGD DONORS

28%

**INCREASE** 

**DONORS** 

**MOSKALIK** LOYALTY GIVING



(Giving 3+ consecutive years)

Total Households

New Households

**MINNESOTA**